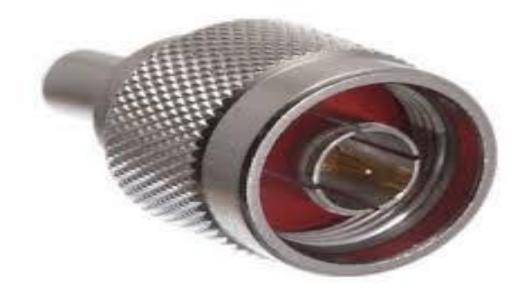

## **Description**

The **N** connector (in full, **Type N** connector) is a threaded, weatherproof, medium-size <u>RF</u> connector used to join coaxial cables. It was one of the first connectors capable of carrying microwavefrequency signals, and was invented in the 1940s by Paul Neill of Bell Labs, after whom the connector is named